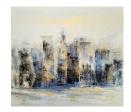

Toscana – Original in magnetic Frame 680

New York Sunset – Original in magnetic Frame 680

Sunny Afternoon in the City - Original in Frame 2600

New York Afternoon - Original in Frame 2200

Mild Morning - Original in Frame 650