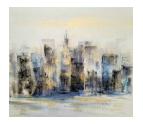

Toscana – Original in magnetic Frame 680

New York Sunset – Original in magnetic Frame 680

Sunny Afternoon in the City - Original in Frame 2600

New York Afternoon - Original in Frame 2200

Mild Morning - Original in Frame 650

Introduction to the dreams - Fine Art Print in magnetic Frame 360

Sunny Afternoon in the City - Fine Art Print in magnetic Frame 240

New York Afternoon - Fine Art Print in magnetic Frame 240

My New York - Original in Frame 1200