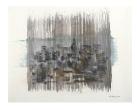

Toscana – Original in magnetic Frame 680

New York Sunset – Original in magnetic Frame 680

Sunny Afternoon in the City - Original in Frame 2600

New York Afternoon - Original in Frame 2200

Mild Morning - Original in Frame 650

Introduction to the dreams - Fine Art Print in magnetic Frame 360

Sunny Afternoon in the City - Fine Art Print in magnetic Frame 240

New York Afternoon - Fine Art Print in magnetic Frame 240

My New York - Original in Frame 1200